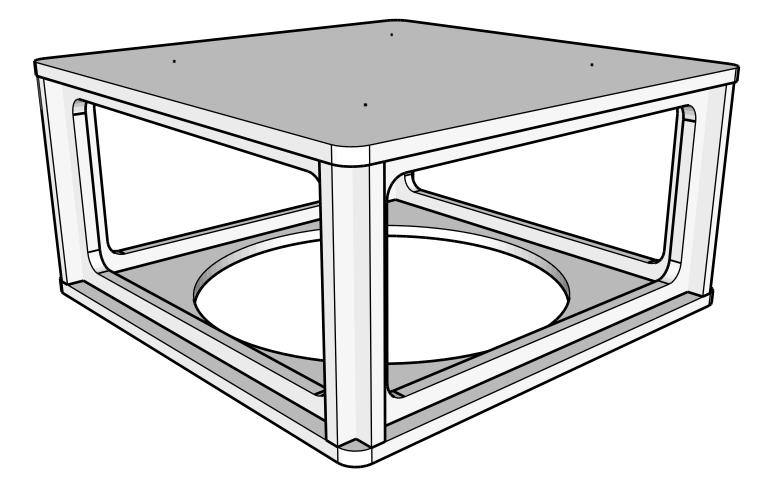

## Bottom (Fan) Panel 27-1/2" x 27-1/2" x 3/4" Plywood

NOTE: Before cutting fan hole, measure the inner fan shroud diameter to make sure that there is enough lip for it to sit securely and firmly on the plywood. Adjust hole diameter as needed. Different fans models make require modifications to diameter to fit.

## **Top Panel** 27-1/2" x 27-1/2" x 3/4" Plywood

NOTE: All corners are 1" radius

NOTE: Mounting holes are spaced for 16" for ceiling joists that are 16" on center. Adjust to your ceiling joints, and verfy that joists are able to