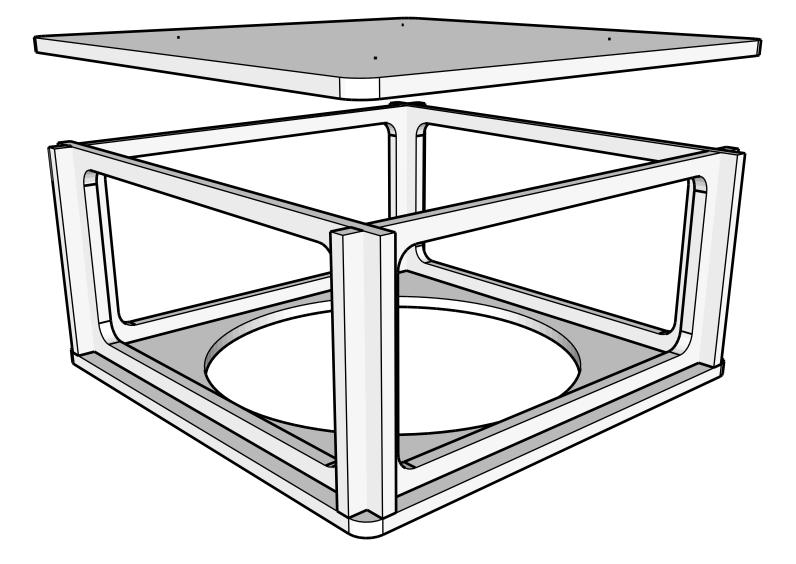

## Bottom (Fan) Panel 27-1/2" x 27-1/2" x 3/4" Plywood

NOTE: Before cutting fan hole, measure the inner fan shroud diameter to make sure that there is enough lip for it to sit securely and firmly on the plywood. Adjust hole diameter as needed. Different fans models make require modifications to diameter to fit.

## **Top Panel** 27-1/2" x 27-1/2" x 3/4" Plywood

NOTE: All corners are 1" radius

NOTE: Mounting holes are spaced for 16" for ceiling joists that are 16" on center. Adjust to your ceiling joints, and verfy that joists are able to