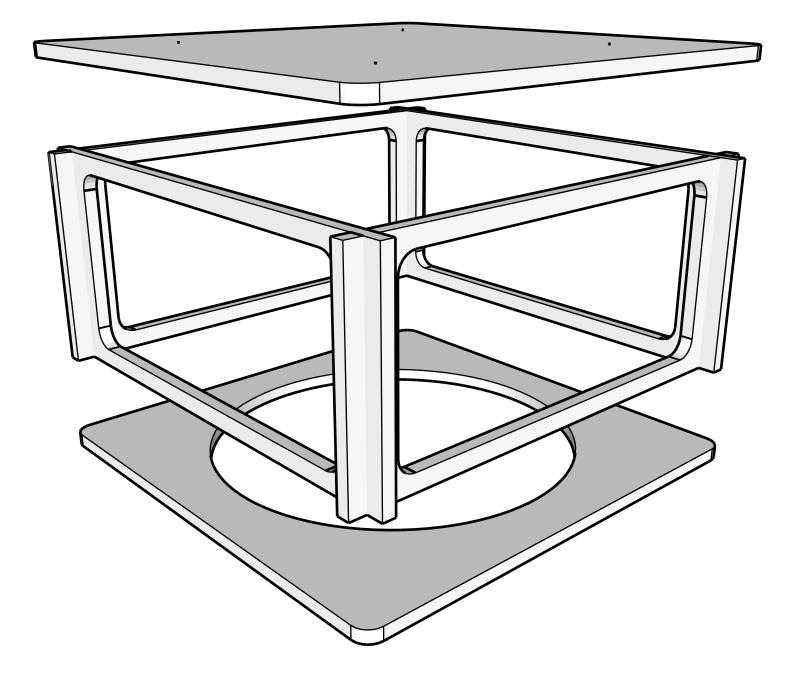

## Bottom (Fan) Panel 27-1/2" x 27-1/2" x 3/4" Plywood

NOTE: Before cutting fan hole, measure the inner fan shroud diameter to make sure that there is enough lip for it to sit securely and firmly on the plywood. Adjust hole diameter as needed. Different fans models make require modifications to diameter to fit.

## **Top Panel** 27-1/2" x 27-1/2" x 3/4" Plywood

NOTE: All corners are 1" radius

NOTE: Mounting holes are spaced for 16" for ceiling joists that are 16" on center. Adjust to your ceiling joints, and verfy that joists are able to