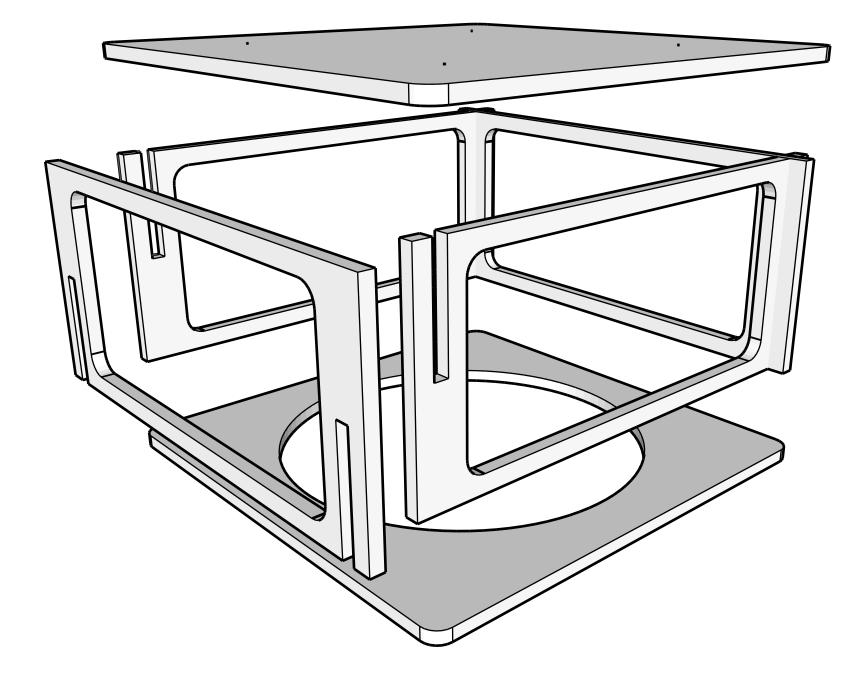

## Bottom (Fan) Panel 27-1/2" x 27-1/2" x 3/4" Plywood

NOTE: Before cutting fan hole, measure the inner fan shroud diameter to make sure that there is enough lip for it to sit securely and firmly on the plywood. Adjust hole diameter as needed. Different fans models make require modifications to diameter to fit.

## **Top Panel** 27-1/2" x 27-1/2" x 3/4" Plywood

NOTE: All corners are 1" radius

NOTE: Mounting holes are spaced for 16" for ceiling joists that are 16" on center. Adjust to your ceiling joints, and verfy that joists are able to