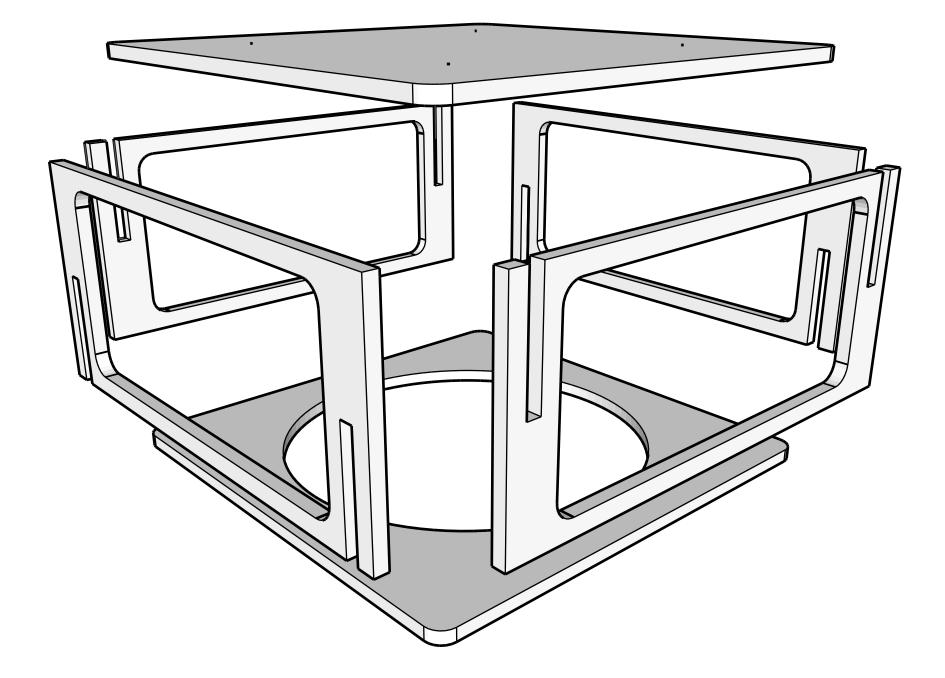

## Bottom (Fan) Panel 27-1/2" x 27-1/2" x 3/4" Plywood

NOTE: Before cutting fan hole, measure the inner fan shroud diameter to make sure that there is enough lip for it to sit securely and firmly on the plywood. Adjust hole diameter as needed. Different fans models make require modifications to diameter to fit.

## **Top Panel** 27-1/2" x 27-1/2" x 3/4" Plywood

NOTE: All corners are 1" radius

NOTE: Mounting holes are spaced for 16" for ceiling joists that are 16" on center. Adjust to your ceiling joints, and verfy that joists are able to