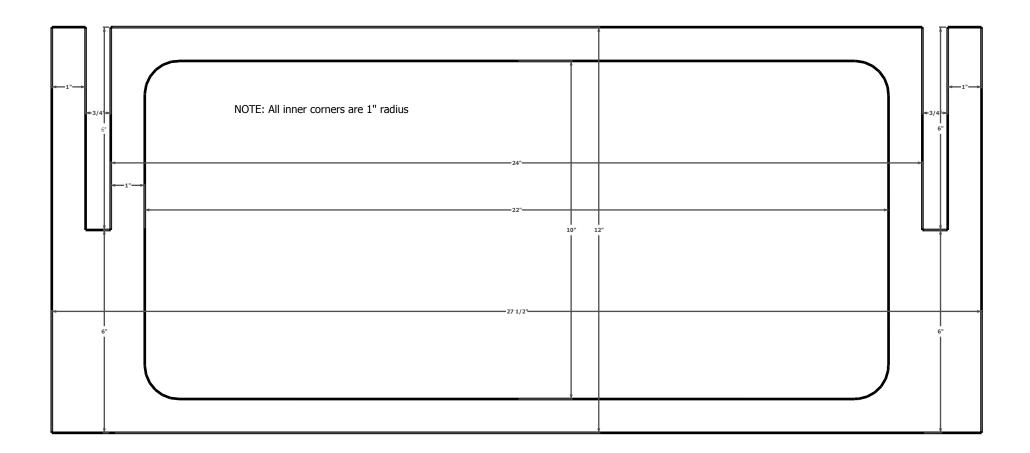

## Bottom (Fan) Panel 27-1/2" x 27-1/2" x 3/4" Plywood

NOTE: Before cutting fan hole, measure the inner fan shroud diameter to make sure that there is enough lip for it to sit securely and firmly on the plywood. Adjust hole diameter as needed. Different fans models make require modifications to diameter to fit.