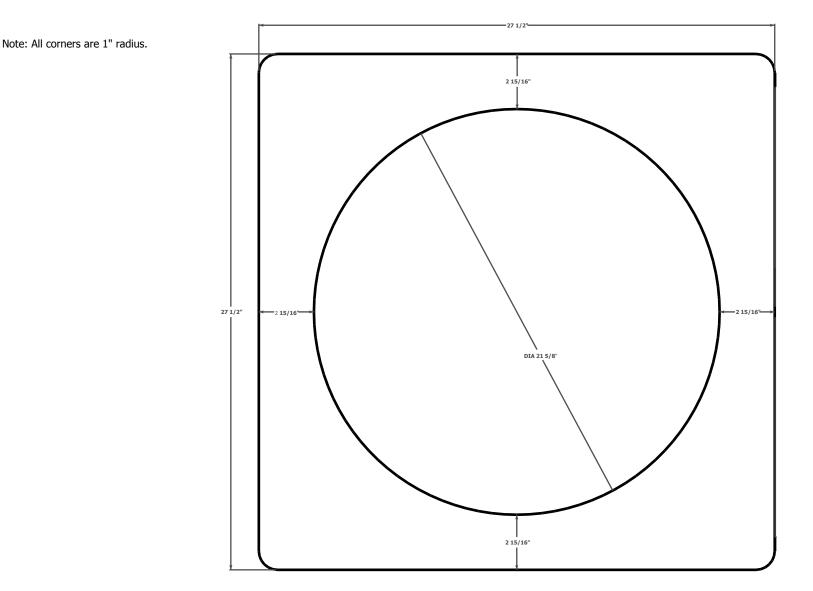

## Bottom (Fan) Panel 27-1/2" x 27-1/2" x 3/4" Plywood

NOTE: Before cutting fan hole, measure the inner fan shroud diameter to make sure that there is enough lip for it to sit securely and firmly on the plywood. Adjust hole diameter as needed. Different fans models make require modifications to diameter to fit.