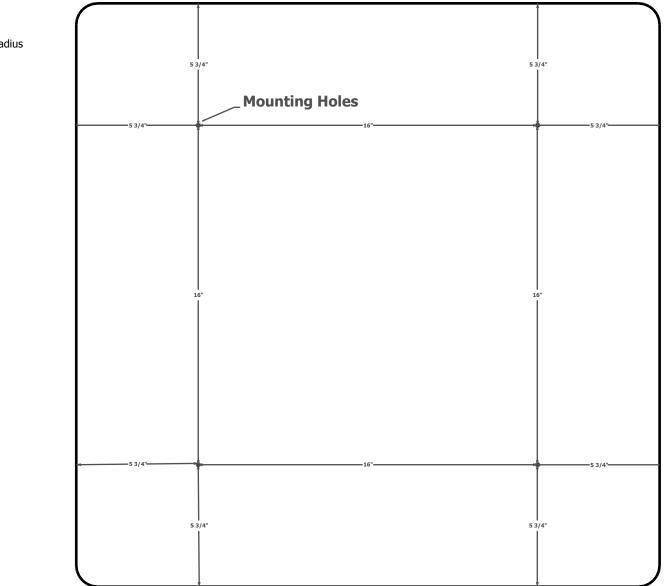

## **Top Panel** 27-1/2" x 27-1/2" x 3/4" Plywood

NOTE: All corners are 1" radius

NOTE: Mounting holes are spaced for 16" for ceiling joists that are 16" on center. Adjust to your ceiling joints, and verfy that joists are able to