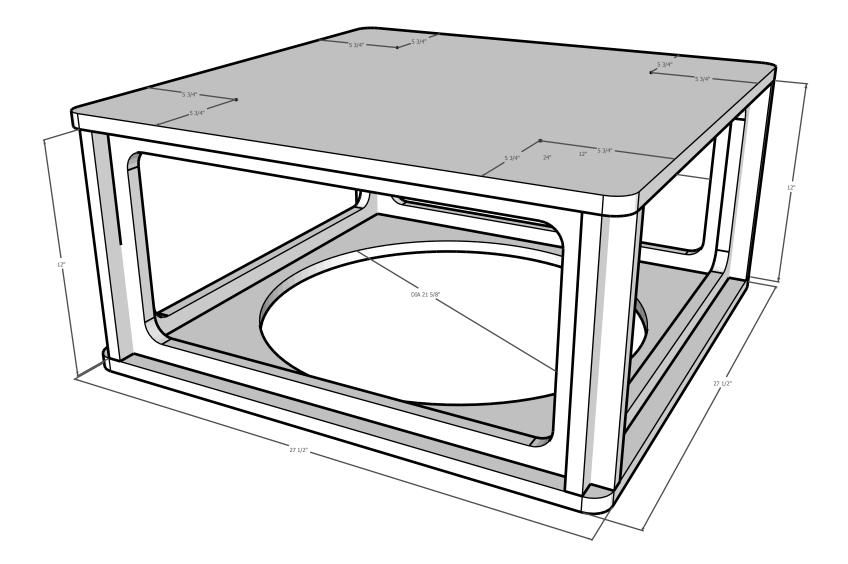

## **Top Panel** 27-1/2" x 27-1/2" x 3/4" Plywood

NOTE: All corners are 1" radius

NOTE: Mounting holes are spaced for 16" for ceiling joists that are 16" on center. Adjust to your ceiling joints, and verfy that joists are able to