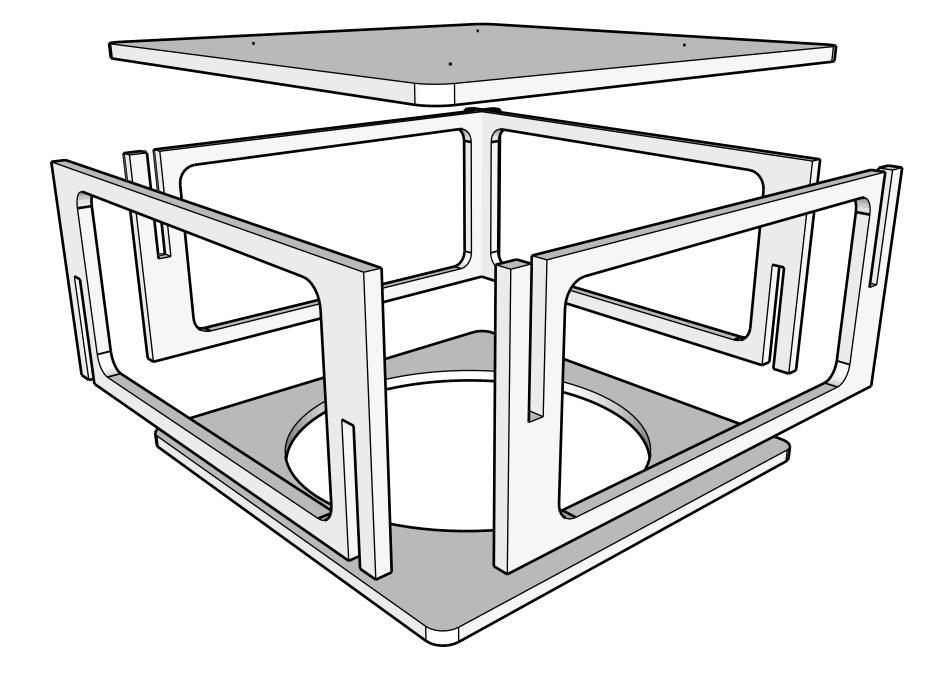

## Bottom (Fan) Panel 27-1/2" x 27-1/2" x 3/4" Plywood

NOTE: Before cutting fan hole, measure the inner fan shroud diameter to make sure that there is enough lip for it to sit securely and firmly on the plywood. Adjust hole diameter as needed. Different fans models make require modifications to diameter to fit.

## **Top Panel** 27-1/2" x 27-1/2" x 3/4" Plywood

NOTE: All corners are 1" radius

NOTE: Mounting holes are spaced for 16" for ceiling joists that are 16" on center. Adjust to your ceiling joints, and verfy that joists are able to